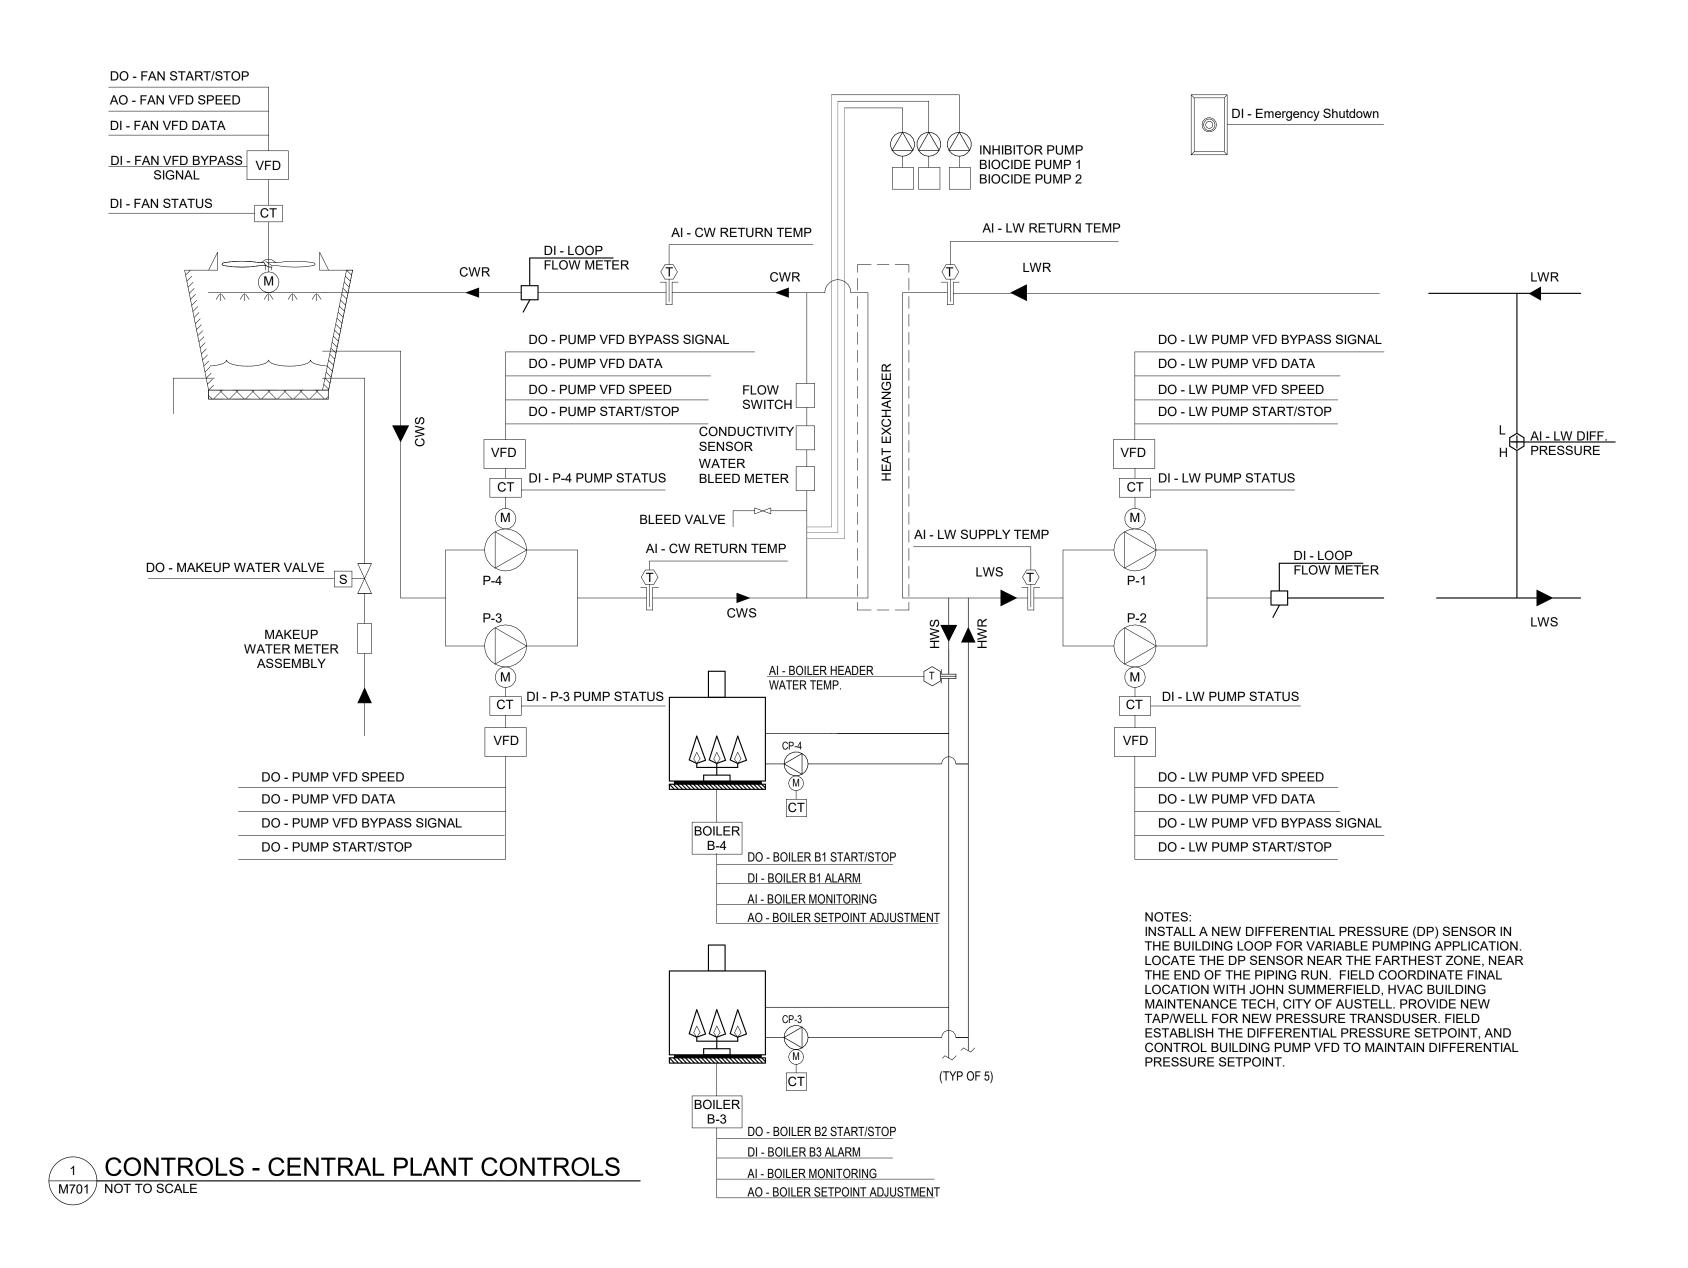

| BMS I/O POINTS: WATER SOURCE HEAT PUMP SYSTEM  POINT NAME | HARDWARE POINTS |    |    |    | SOFTWARE POINTS |    |      |       |       |       |                 |
|-----------------------------------------------------------|-----------------|----|----|----|-----------------|----|------|-------|-------|-------|-----------------|
|                                                           | Al              | AO | ВІ | ВО | AV              | BV | LOOP | SCHED | TREND | ALARM | SHOW ON GRAPHIC |
| CT LOOP WATER RETURN TEMP.                                | Х               |    |    |    |                 |    |      |       | X     | X     |                 |
| CT LOOP WATER SUPPLY TEMP.                                | Х               |    |    |    |                 |    |      |       | X     | X     |                 |
| CT FAN START/STOP                                         |                 |    |    | Х  |                 |    |      |       |       |       | Х               |
| CT FAN STATUS                                             |                 |    | Х  |    |                 |    |      |       | X     |       | Х               |
| CT FAN VFD SPEED                                          |                 |    | Х  |    |                 |    |      |       |       |       | X               |
| CT FAN VFD DATA                                           |                 |    |    |    | Х               |    |      |       |       |       | Х               |
| BOILER ALARM                                              |                 |    |    |    |                 |    |      |       |       | Х     | Х               |
| BOILER START/STOP                                         |                 |    |    | Х  |                 |    |      |       |       |       | Х               |
| BOILER DATA                                               |                 |    |    |    | Х               |    |      |       |       |       | X               |
| BOILER STATUS                                             |                 |    | Х  |    |                 |    |      |       | Х     |       | X               |
| EMERGENCY SHUTDOWN                                        |                 |    | Х  |    |                 |    |      |       | Х     | Х     | X               |
| LOOP WATER DIFFERENTIAL PRESSURE                          | Х               |    |    |    |                 |    |      |       | Х     | X     |                 |
| LOOP WATER RETURN TEMP.                                   | Х               |    |    |    |                 |    |      |       | X     | X     |                 |
| LOOP WATER SUPPLY TEMP.                                   | Х               |    |    |    |                 |    |      |       | Х     | Х     |                 |
| CT LOOP WATER PUMP P-3 VFD SPEED                          |                 | Х  |    |    |                 |    |      |       | X     |       | Х               |
| CT LOOP WATER PUMP P-4 VFD SPEED                          |                 | Х  |    |    |                 |    |      |       | X     |       | X               |
| CT LOOP WATER PUMP P-3 STATUS                             |                 |    | Х  |    |                 |    |      |       | X     |       | Х               |
| CT LOOP WATER PUMP P-4 STATUS                             |                 |    | Х  |    |                 |    |      |       | X     |       | Х               |
| CT LOOP WATER PUMP P-3 VFD DATA                           |                 |    |    |    | Х               |    |      |       |       | Х     | X               |
| CT LOOP WATER PUMP P-4VFD DATA                            |                 |    |    |    | Х               |    |      |       |       | X     | Х               |
| CT LOOP WATER PUMP P-3 START/STOP                         |                 |    |    | Х  |                 |    |      |       |       |       | X               |
| CT LOOP WATER PUMP P-4 START/STOP                         |                 |    |    | Х  |                 |    |      |       |       |       | Х               |
| CT LOOP WATER PUMP P-3 FAILURE                            |                 |    |    |    |                 |    |      |       |       | X     |                 |
| CT LOOP WATER PUMP P-4 FAILURE                            |                 |    |    |    |                 |    |      |       |       | Х     |                 |
| CT LOOP WATER PUMP P-3 RUNNING IN HAND                    |                 |    |    |    |                 |    |      |       |       | Х     |                 |
| CT LOOP WATER PUMP P-4 RUNNING IN HAND                    |                 |    |    |    |                 |    |      |       |       | X     |                 |
| CT LOOP WATER PUMP P-3 RUN TIME EXCEEDED                  |                 |    |    |    |                 |    |      |       |       | Х     |                 |
| CT LOOP WATER PUMP P-4 RUN TIME EXCEEDED                  |                 |    |    |    |                 |    |      |       |       | Х     |                 |
| NO BUILDING LOOP FLOW                                     |                 |    |    |    |                 |    |      |       |       | Х     |                 |
| BUILDING LOOP WATER FLOW STATUS                           |                 |    | Х  |    |                 |    |      |       |       |       | X               |
| NO CONDENSER WATER FLOW                                   |                 |    |    |    |                 |    |      |       |       | Х     |                 |
| CT WATER FLOW STATUS                                      |                 |    | X  |    |                 |    |      |       |       |       | X               |