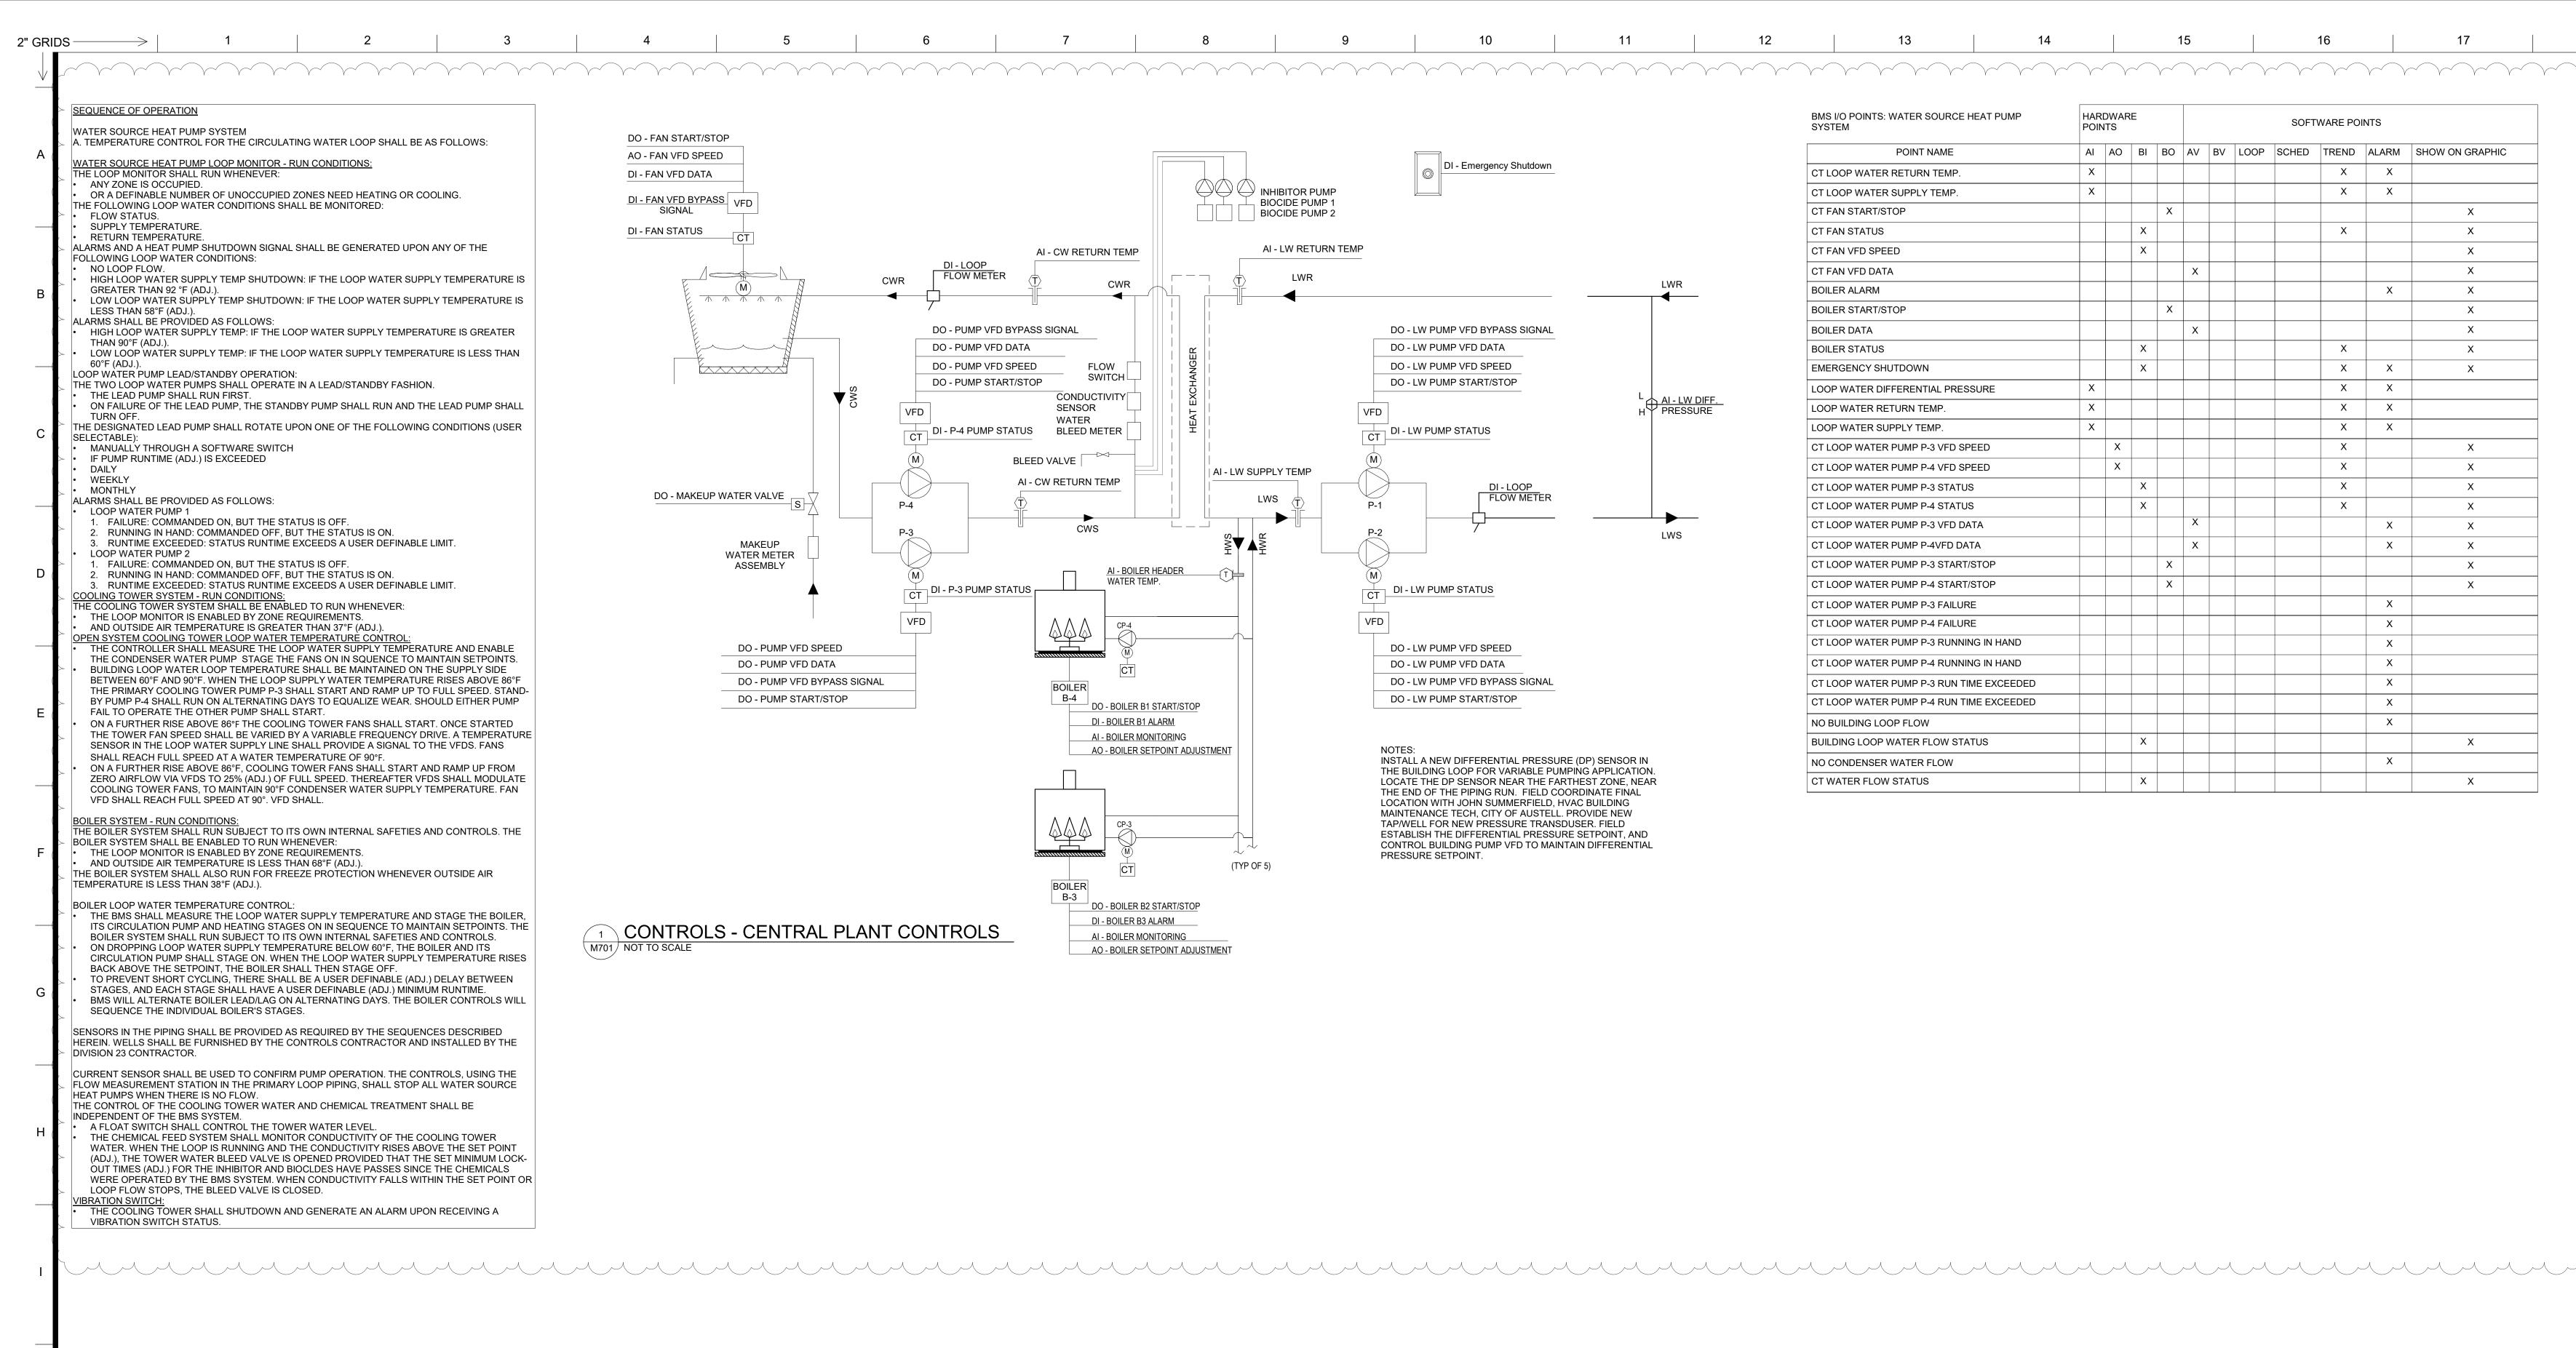

| BMS I/O POINTS: WATER SOURCE HEAT PUMP SYSTEM  POINT NAME | HARDWARE POINTS |    |    |    | SOFTWARE POINTS |    |      |       |       |       |                 |
|-----------------------------------------------------------|-----------------|----|----|----|-----------------|----|------|-------|-------|-------|-----------------|
|                                                           | Al              | AO | ВІ | ВО | AV              | BV | LOOP | SCHED | TREND | ALARM | SHOW ON GRAPHIC |
| CT LOOP WATER RETURN TEMP.                                | Х               |    |    |    |                 |    |      |       | X     | X     |                 |
| CT LOOP WATER SUPPLY TEMP.                                | Х               |    |    |    |                 |    |      |       | X     | X     |                 |
| CT FAN START/STOP                                         |                 |    |    | Х  |                 |    |      |       |       |       | Х               |
| CT FAN STATUS                                             |                 |    | Х  |    |                 |    |      |       | X     |       | Х               |
| CT FAN VFD SPEED                                          |                 |    | Х  |    |                 |    |      |       |       |       | X               |
| CT FAN VFD DATA                                           |                 |    |    |    | Х               |    |      |       |       |       | Х               |
| BOILER ALARM                                              |                 |    |    |    |                 |    |      |       |       | Х     | Х               |
| BOILER START/STOP                                         |                 |    |    | Х  |                 |    |      |       |       |       | Х               |
| BOILER DATA                                               |                 |    |    |    | Х               |    |      |       |       |       | X               |
| BOILER STATUS                                             |                 |    | Х  |    |                 |    |      |       | Х     |       | X               |
| EMERGENCY SHUTDOWN                                        |                 |    | Х  |    |                 |    |      |       | Х     | Х     | X               |
| LOOP WATER DIFFERENTIAL PRESSURE                          | Х               |    |    |    |                 |    |      |       | Х     | X     |                 |
| LOOP WATER RETURN TEMP.                                   | Х               |    |    |    |                 |    |      |       | X     | X     |                 |
| LOOP WATER SUPPLY TEMP.                                   | Х               |    |    |    |                 |    |      |       | Х     | Х     |                 |
| CT LOOP WATER PUMP P-3 VFD SPEED                          |                 | Х  |    |    |                 |    |      |       | X     |       | Х               |
| CT LOOP WATER PUMP P-4 VFD SPEED                          |                 | Х  |    |    |                 |    |      |       | X     |       | X               |
| CT LOOP WATER PUMP P-3 STATUS                             |                 |    | Х  |    |                 |    |      |       | X     |       | Х               |
| CT LOOP WATER PUMP P-4 STATUS                             |                 |    | Х  |    |                 |    |      |       | X     |       | Х               |
| CT LOOP WATER PUMP P-3 VFD DATA                           |                 |    |    |    | Х               |    |      |       |       | Х     | X               |
| CT LOOP WATER PUMP P-4VFD DATA                            |                 |    |    |    | Х               |    |      |       |       | X     | Х               |
| CT LOOP WATER PUMP P-3 START/STOP                         |                 |    |    | Х  |                 |    |      |       |       |       | X               |
| CT LOOP WATER PUMP P-4 START/STOP                         |                 |    |    | Х  |                 |    |      |       |       |       | Х               |
| CT LOOP WATER PUMP P-3 FAILURE                            |                 |    |    |    |                 |    |      |       |       | X     |                 |
| CT LOOP WATER PUMP P-4 FAILURE                            |                 |    |    |    |                 |    |      |       |       | Х     |                 |
| CT LOOP WATER PUMP P-3 RUNNING IN HAND                    |                 |    |    |    |                 |    |      |       |       | Х     |                 |
| CT LOOP WATER PUMP P-4 RUNNING IN HAND                    |                 |    |    |    |                 |    |      |       |       | X     |                 |
| CT LOOP WATER PUMP P-3 RUN TIME EXCEEDED                  |                 |    |    |    |                 |    |      |       |       | Х     |                 |
| CT LOOP WATER PUMP P-4 RUN TIME EXCEEDED                  |                 |    |    |    |                 |    |      |       |       | Х     |                 |
| NO BUILDING LOOP FLOW                                     |                 |    |    |    |                 |    |      |       |       | Х     |                 |
| BUILDING LOOP WATER FLOW STATUS                           |                 |    | Х  |    |                 |    |      |       |       |       | X               |
| NO CONDENSER WATER FLOW                                   |                 |    |    |    |                 |    |      |       |       | Х     |                 |
| CT WATER FLOW STATUS                                      |                 |    | X  |    |                 |    |      |       |       |       | X               |